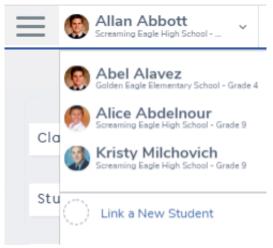

|                          | Aeries Student | Allan Abbott<br>Screaming Eagle High School - Grade 12                                                                                                                                                                                                                                                                                                                                                                                                                                                                                                                                                                                                                                                                                                                                                                                                                                                                                                                                                                                                                                                                                                                                                                                                                                                                                                                                                                                                                                                                                                                                                                                                                                                                                                                                                                                                                                                                                                                                                                                                                                                                        | Search                                                                  | h students, pages, classes Q Darent@aeries.com                                                                                 | ~ |
|--------------------------|----------------|-------------------------------------------------------------------------------------------------------------------------------------------------------------------------------------------------------------------------------------------------------------------------------------------------------------------------------------------------------------------------------------------------------------------------------------------------------------------------------------------------------------------------------------------------------------------------------------------------------------------------------------------------------------------------------------------------------------------------------------------------------------------------------------------------------------------------------------------------------------------------------------------------------------------------------------------------------------------------------------------------------------------------------------------------------------------------------------------------------------------------------------------------------------------------------------------------------------------------------------------------------------------------------------------------------------------------------------------------------------------------------------------------------------------------------------------------------------------------------------------------------------------------------------------------------------------------------------------------------------------------------------------------------------------------------------------------------------------------------------------------------------------------------------------------------------------------------------------------------------------------------------------------------------------------------------------------------------------------------------------------------------------------------------------------------------------------------------------------------------------------------|-------------------------------------------------------------------------|--------------------------------------------------------------------------------------------------------------------------------|---|
|                          |                |                                                                                                                                                                                                                                                                                                                                                                                                                                                                                                                                                                                                                                                                                                                                                                                                                                                                                                                                                                                                                                                                                                                                                                                                                                                                                                                                                                                                                                                                                                                                                                                                                                                                                                                                                                                                                                                                                                                                                                                                                                                                                                                               | admin emulating parent@aeries.com                                       |                                                                                                                                |   |
| Â                        | Dashboard      |                                                                                                                                                                                                                                                                                                                                                                                                                                                                                                                                                                                                                                                                                                                                                                                                                                                                                                                                                                                                                                                                                                                                                                                                                                                                                                                                                                                                                                                                                                                                                                                                                                                                                                                                                                                                                                                                                                                                                                                                                                                                                                                               | Welcome to the Aeries Portal for All                                    | an Abbott                                                                                                                      |   |
|                          | Communications | Church and a                                                                                                                                                                                                                                                                                                                                                                                                                                                                                                                                                                                                                                                                                                                                                                                                                                                                                                                                                                                                                                                                                                                                                                                                                                                                                                                                                                                                                                                                                                                                                                                                                                                                                                                                                                                                                                                                                                                                                                                                                                                                                                                  |                                                                         |                                                                                                                                |   |
| Œ                        | Student Info   | Students                                                                                                                                                                                                                                                                                                                                                                                                                                                                                                                                                                                                                                                                                                                                                                                                                                                                                                                                                                                                                                                                                                                                                                                                                                                                                                                                                                                                                                                                                                                                                                                                                                                                                                                                                                                                                                                                                                                                                                                                                                                                                                                      | ^                                                                       |                                                                                                                                |   |
| <u></u>                  | Attendance     | Abel Alavez Gradebook<br>Grade: 4 Gradebook Details                                                                                                                                                                                                                                                                                                                                                                                                                                                                                                                                                                                                                                                                                                                                                                                                                                                                                                                                                                                                                                                                                                                                                                                                                                                                                                                                                                                                                                                                                                                                                                                                                                                                                                                                                                                                                                                                                                                                                                                                                                                                           | Allan Abbott Gradebook<br>Grade: 12 Gradebook Details                   |                                                                                                                                |   |
| A                        | Grades         | Golden Eagle Elementary Sch Attendance<br>Test Details                                                                                                                                                                                                                                                                                                                                                                                                                                                                                                                                                                                                                                                                                                                                                                                                                                                                                                                                                                                                                                                                                                                                                                                                                                                                                                                                                                                                                                                                                                                                                                                                                                                                                                                                                                                                                                                                                                                                                                                                                                                                        | Screaming Eagle High School Test Details                                |                                                                                                                                |   |
|                          | Classes        |                                                                                                                                                                                                                                                                                                                                                                                                                                                                                                                                                                                                                                                                                                                                                                                                                                                                                                                                                                                                                                                                                                                                                                                                                                                                                                                                                                                                                                                                                                                                                                                                                                                                                                                                                                                                                                                                                                                                                                                                                                                                                                                               |                                                                         |                                                                                                                                |   |
| Ø                        | Medical        | Alice Abdelnour Gradebook<br>Grade: 9 Gradebook Details<br>Attendance                                                                                                                                                                                                                                                                                                                                                                                                                                                                                                                                                                                                                                                                                                                                                                                                                                                                                                                                                                                                                                                                                                                                                                                                                                                                                                                                                                                                                                                                                                                                                                                                                                                                                                                                                                                                                                                                                                                                                                                                                                                         | Kristy Milchovich Gradebook<br>Grade: 9 Gradebook Details<br>Attendance |                                                                                                                                |   |
|                          | Guidance       | Screaming Eagle High School Test Details                                                                                                                                                                                                                                                                                                                                                                                                                                                                                                                                                                                                                                                                                                                                                                                                                                                                                                                                                                                                                                                                                                                                                                                                                                                                                                                                                                                                                                                                                                                                                                                                                                                                                                                                                                                                                                                                                                                                                                                                                                                                                      | Screaming Eagle High School Test Details                                |                                                                                                                                |   |
| $(\widehat{\mathbf{A}})$ | Test Scores    |                                                                                                                                                                                                                                                                                                                                                                                                                                                                                                                                                                                                                                                                                                                                                                                                                                                                                                                                                                                                                                                                                                                                                                                                                                                                                                                                                                                                                                                                                                                                                                                                                                                                                                                                                                                                                                                                                                                                                                                                                                                                                                                               |                                                                         |                                                                                                                                |   |
| Ū                        | Titan          | Classes                                                                                                                                                                                                                                                                                                                                                                                                                                                                                                                                                                                                                                                                                                                                                                                                                                                                                                                                                                                                                                                                                                                                                                                                                                                                                                                                                                                                                                                                                                                                                                                                                                                                                                                                                                                                                                                                                                                                                                                                                                                                                                                       | ^                                                                       |                                                                                                                                |   |
|                          |                | IBHstAm2/HEcCv         Grade           Acosta ZZ         A-<br>(91.8%)           Missing Assignments 0         -           © Sep 17                                                                                                                                                                                                                                                                                                                                                                                                                                                                                                                                                                                                                                                                                                                                                                                                                                                                                                                                                                                                                                                                                                                                                                                                                                                                                                                                                                                                                                                                                                                                                                                                                                                                                                                                                                                                                                                                                                                                                                                           | 2 IB Eng HL2 Grade<br>Stockton C6 A-<br>Missing Assignments 0 Olul 24   |                                                                                                                                |   |
|                          |                | C the the test of the test of the test of the test of | U Jui 24                                                                | Notifications                                                                                                                  |   |
|                          |                | 3 IB Span HL 2 Grade                                                                                                                                                                                                                                                                                                                                                                                                                                                                                                                                                                                                                                                                                                                                                                                                                                                                                                                                                                                                                                                                                                                                                                                                                                                                                                                                                                                                                                                                                                                                                                                                                                                                                                                                                                                                                                                                                                                                                                                                                                                                                                          | Civics Cp Grade<br>Hauser D4 D                                          | You have not yet completed the Student Data Confirmation Process.<br>Click Here to confirm the Information about your student. |   |
|                          |                | Missing Assignments                                                                                                                                                                                                                                                                                                                                                                                                                                                                                                                                                                                                                                                                                                                                                                                                                                                                                                                                                                                                                                                                                                                                                                                                                                                                                                                                                                                                                                                                                                                                                                                                                                                                                                                                                                                                                                                                                                                                                                                                                                                                                                           | Missing Assignments 2 O Jul 24                                          | Click here to submit a School of Choice reguest for an existing Eagle Unified student                                          |   |
|                          |                | 5 IB Biology SL Grade                                                                                                                                                                                                                                                                                                                                                                                                                                                                                                                                                                                                                                                                                                                                                                                                                                                                                                                                                                                                                                                                                                                                                                                                                                                                                                                                                                                                                                                                                                                                                                                                                                                                                                                                                                                                                                                                                                                                                                                                                                                                                                         | 7 IB TheoryKnow Grade<br>Goode C3                                       | Click here to submit a School of Choice request for a brand new student to<br>Eagle Unified                                    |   |
|                          |                | Missing Assignments                                                                                                                                                                                                                                                                                                                                                                                                                                                                                                                                                                                                                                                                                                                                                                                                                                                                                                                                                                                                                                                                                                                                                                                                                                                                                                                                                                                                                                                                                                                                                                                                                                                                                                                                                                                                                                                                                                                                                                                                                                                                                                           | Missing Assignments                                                     |                                                                                                                                | 1 |