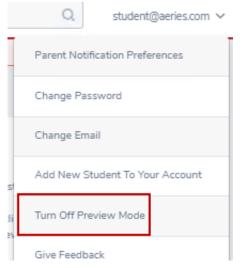

If they choose to **Try It**, they will be taken to the new Parent Portal. They can always return to the Classic View by clicking on their name and choosing 'Turn Off Preview Mode'.

The Parent Portal has a completely new look, is easy to navigate and provides all the same information as the current Portal, but flexible and adaptable for mobile devices.