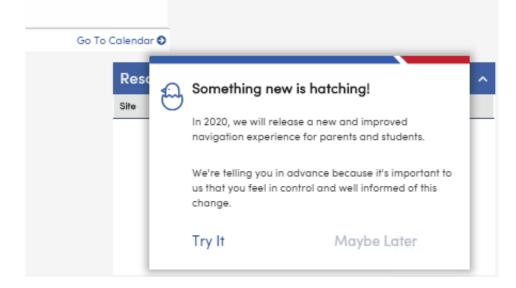

#### Parent Portal Redesign

In 2019 we set out to completely redesign the Parent Portal to bring it up to modern Web Design standards and make it Mobile-friendly for our Users. The new Parent Portal brings a new interface, navigation, and accessibility features. If you would like to have your Parents and Students preview the new Portal and provide Feedback on it, you can enable the option on the <u>District Settings</u>

(<u>https://support.aeries.com/support/solutions/articles/14000076634-district-rules-district-settings-</u>) page, under Other Settings.

After the option is enabled, when Parents log into the Portal, they will see a pop-up asking them if they would like to preview the new Parent Portal.

If they choose to **Try It**, they will be taken to the new Parent Portal. They can always return to the Classic View by clicking on their name and choosing 'Turn Off Preview Mode'.

The Parent Portal has a completely new look, is easy to navigate and provides all the same information as the current Portal, but flexible and adaptable for mobile devices.